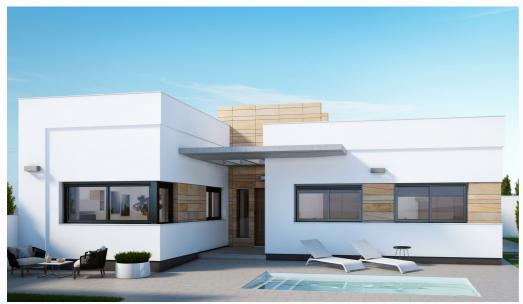

## Semi-detached house in Torre Pacheco -New build

Reference AM-TORREP-ATENEAGOLF

€280,000

Sales class: New build

Property type: Semi-detached house

Bedrooms: 2
Bathrooms: 2

Swimming pool: Yes

House area: **71 m²** 

Plot area: 192 m²

✓ Garden ✓ Pre-air conditioning ✓ White goods ✓ Solarium

VILLAS ATENEA GOLF is a luxury complex of independent villas with private swimming pool, open spaces and solarium in each property.

These villas have 2/3/4 bedrooms and 2 fitted bathrooms. Designed with a contemporary style and open planned concept, comprising a fully-fitted kitchen and lounge-dining room.

The development is located in Torre Pacheco (Murcia), 20 min. far to the beach, surrounded by all services, parks, sports facilities and several Golf Courses. The property will meet the highest standards and will be equipped with: