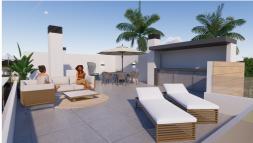

Plot area: 192 m²

✓ Garden ✓ Pre-air conditioning ✓ White goods ✓ Solarium

VILLAS ATENEA GOLF is a luxury complex of independent villas with private swimming pool, open spaces and solarium in each property.

These villas have 2/3/4 bedrooms and 2 fitted bathrooms. Designed with a contemporary style and open planned concept, comprising a fully-fitted kitchen and lounge-dining room.

The development is located in Torre Pacheco (Murcia), 20 min. far to the beach, surrounded by all services, parks, sports facilities and several Golf Courses. The property will meet the highest standards and will be equipped with: