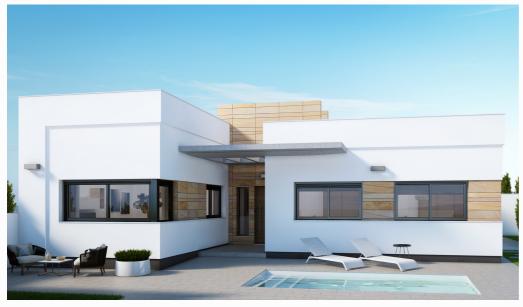

## Semi-detached house in Torre Pacheco -New build

Reference AM-TORREP-ATENEAGOLF-320

€320,000

Sales class: New build

Property type: Semi-detached house

Bedrooms: 3
Bathrooms: 2

Swimming pool: Yes

House area: 92 m²

Plot area: 200 m²

✓ Garden ✓ Pre-air conditioning ✓ White goods ✓ Solarium

VILLAS ATENEA GOLF is a luxury complex of independent villas with private swimming pool, open spaces and solarium in each property.

These villas have 3/4 bedrooms and 2 fitted bathrooms. Designed with a contemporary style and open planned concept, comprising a fully-fitted kitchen and lounge-dining room.

The development is located in Torre Pacheco (Murcia), 20 min. far to the beach, surrounded by all services, parks, sports facilities and several Golf Courses. The property will meet the highest standards and will be equipped with: