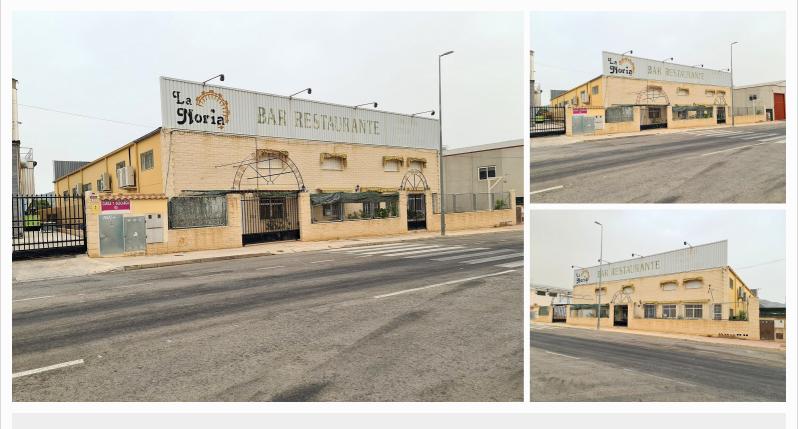

We are very proud to offer this very large restaurant and function/event location, on the industrial area of Salinas, near Sax.

This property is available to be sold, or as a rental option, with a rent of €1,500/month. It's also available as a rent to buy - ask for details.

Built in 2000, this is a very large building, at over 1000m2. It was last open in 2015, and is in a fantastic spot, servicing the entire industrial estate and surrounding areas. The building is split into different areas, and is made up, briefly, of the following:

- Main bar/restaurant area, accessed directly from the front doors.

- Large formal restaurant
- Large events/dance hall
- Upstairs there are three further private rooms, suitable for...

info@inlandvillas.com www.inlandvillasspain.com +34 636 647 247