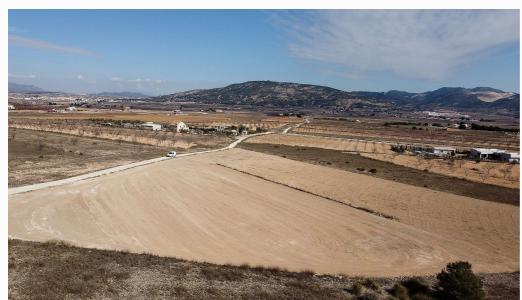

✓ Airconditioning

Stunning building plot with mains electricity and water in Pinoso, with lovely views of the countryside and mountains. Only available as part of a new build house, not to be sold separately. There are no neighbors very close and the adjoining plots can't be built on, privacy guaranteed. Located less than 10 minutes from town, there's a quiet tarmac road very close. You can build up to a size of 200m2 on one floor or double on two floors. A swimming pool can also be added and doesn't count towards the maximum build size. Ask us for plans of various models we have built and come and visit some finished villas in the area. Watch the 360° video. More details on new...