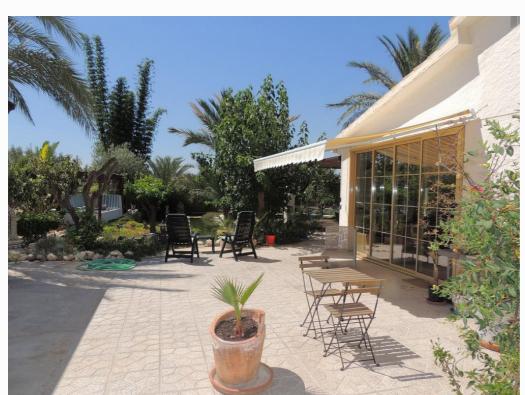

- ✓ Electric gates
  ✓ Mains electric
  ✓ Mains water
  ✓ Cess Pit / Septic Tank
  ✓ Solarium
  ✓ Terrace
  ✓ Barbecue
- ✓ Central heating ✓ Alarm system ✓ Fireplace

This spacious finca is at the end of a long driveway and is accessed via an electric gate. The finca requires some TLC but you can live in it as is. The house is located in Crevillente, but is very close to Elche (Matola), 15min from the beaches of La Marina and 20min from Alicante airport.

The house is +/- 350m² big and could be divided in two houses. Ideal for several families or to live in one part and rent the other.

The house has a total of 6 bedrooms (possibility of making a 7th), 3 bathrooms, 3 kitchens, 2 living/dining rooms (one with wood stove), a large naya (where one of the 3 kitchens is and a summer lounge) and a large, covered terrace. The current owners had started the renovation work but unfortunately were unable to finish it.