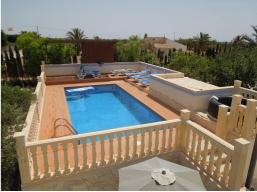

## Country house in Crevillente - Resale Reference CC0556

€360,000

Sales class: Resale

Property type: Country house

Bedrooms: 6
Bathrooms: 3

Swimming pool: Private

House area: 350 m<sup>2</sup> Plot area: 7138 m<sup>2</sup>