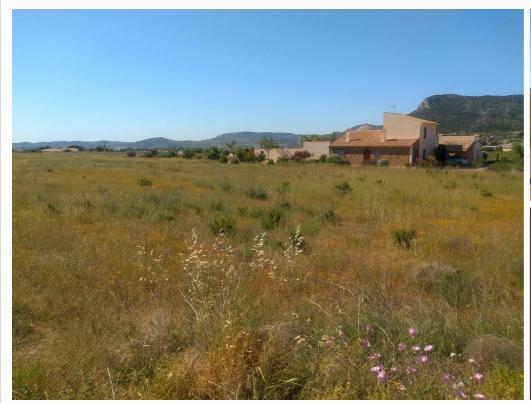

## ✓ Mains water ✓ Airconditioning

Building plot in Aspe. It has a small shed on the plot which is legal. It doesn't have electric but can be done and would cost roughly 3,000€. There is water on the plot. It is about 6km from the town of Aspe. Good access by asfalt road. It has good possibilities from privacy and nice views.