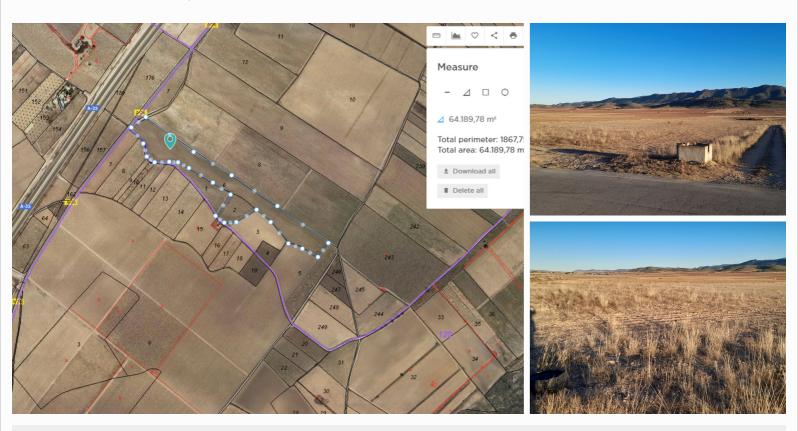

Sales class: **Resale** Property type: **Land** 

Bedrooms: 0
Bathrooms: 0

Swimming pool: No

Building plot of land in Yecla, it has a main road frontage onto the A26 about 1km from its first junction from Yecla with the A33. This plot is just over 55,000m2, agricultural water is available but not connected and mains electricity is a few meters away which will need to be connected. Solar Panels would be ideal for this plot for those who want to be off-grid and energy-efficient. This plot and size of the land are ideal if someone wanted their stables, etc., and it is surrounded by many tracks ideal for hacking.