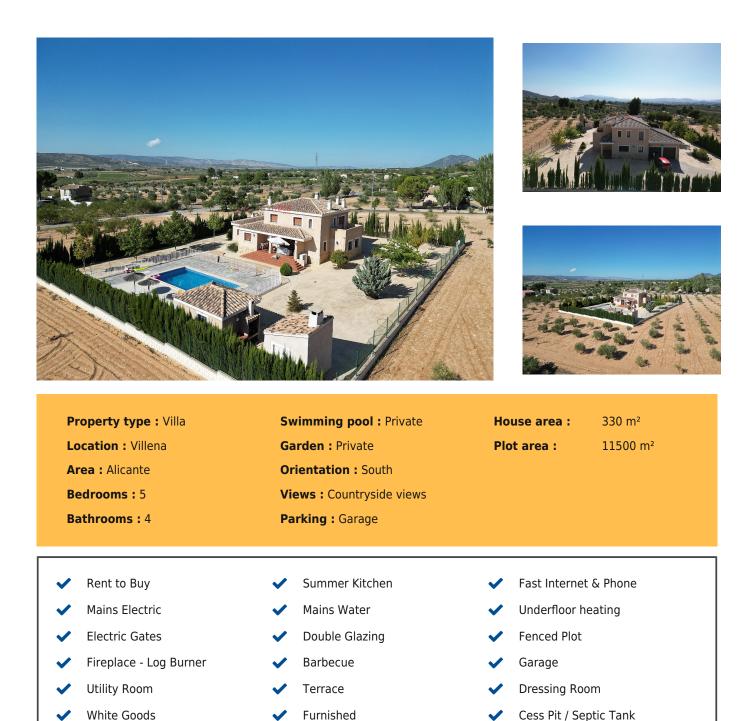

## From <u>399,9</u>95€

We are very proud to offer this large 5 bedroom property on the edge of Peña Rubia, Villena. A rent to buy is an option on this house with 20% denosit

With tarmac access to the house, this large, impressive home sits in 11,500m2 of land, with mainly olive trees. The house itself sits on a private 2000m2 area, which is made of mainly stamped concrete with cut outs for shrubs and trees, and a large 10x5m pool. The house has a rare system in place, as it has ground source heat pumps for heating and cooling (in the winter, you set the floors to warm, and it

has underfloor heating, in the summer, you reverse the system, giving cooled floors). The house was build with high quality materials, and unfortunately, the family have only been able to use the house for short holidays, so the house is almost brand new, and will be offered ready to move into - ie fully furnished, fully equiped etc.

As you enter the main building, you are greeted with a large living room with fireplace, for those cozy nights, plus 2 bedrooms and a large family bathroom. The kitchen is large, with a dining area and a panty. There is also access to the large garage, easily enough for 2 cars. Leading up the stairs, you are greeted with a further two family bedrooms and family bathroom to one side, and a large master suite to the other side, with walk in closet, en-suite and balcony.