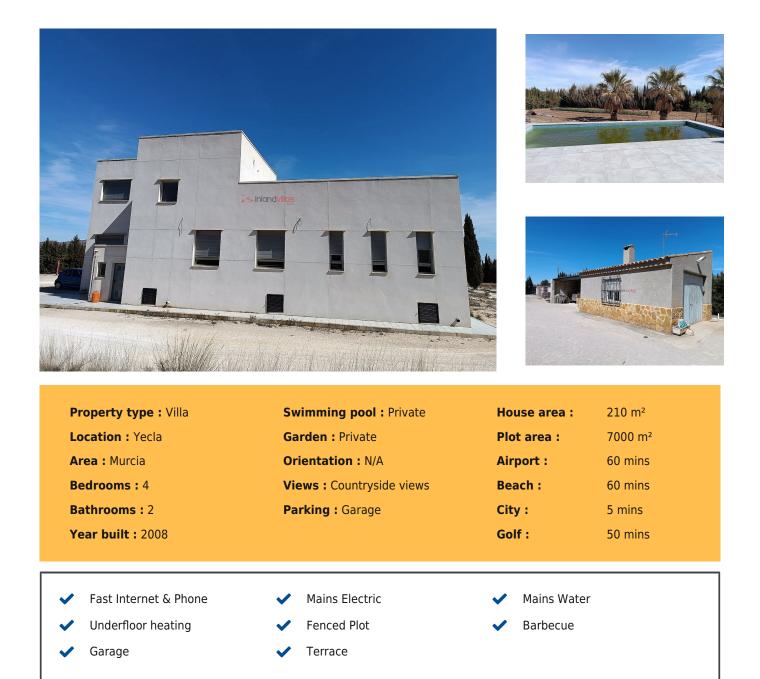

4 Bed 2 Bath Large Villa very close to Yecla Ref: Al-14842

## From 348,000€

Extraordinary villa built in 2008, on a plot of 12,900 m2, of which 4,000 m2 are fenced. It has more than 350 m2 built, of which 210m2 are housing. It has 4 bedrooms, 2 bathrooms, 2 living rooms. Underfloor heating. Climalit exterior carpentry. Outside there is a swimming pool with a purifier, barbecue, garage, covered vehicle area and garden. Located less than 2 km from Yecla. Good access. Fruit trees. It has irrigation water mains electric. There is a possibility of reducing the price by  $\notin$ 40,000 if only a plot with an area of 6,000 m2 is purchased, where the house and the rest of the buildings are located.