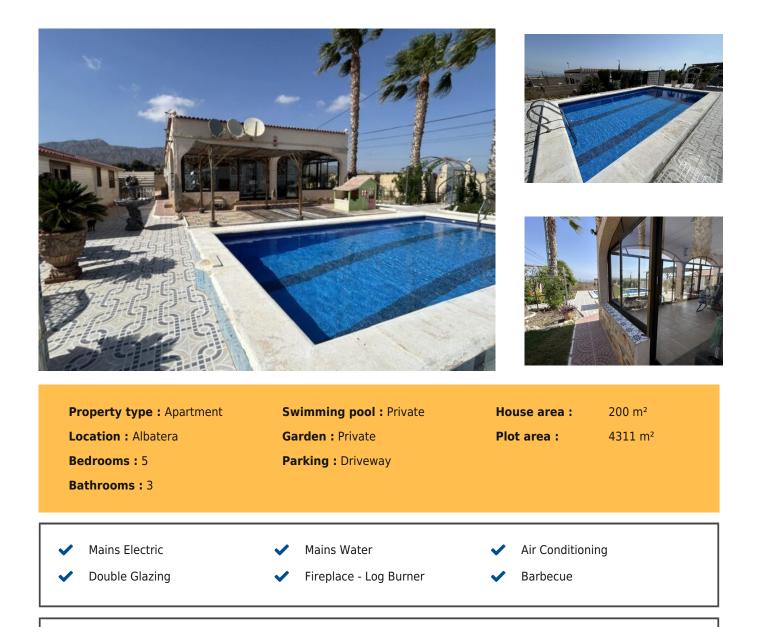

## Price 420,000€

This spacious finca is located near the Serralba urbanisation in Albatera, a quiet and highly sought-after location just 5 minutes from town. The main house is +/- 150m<sup>2</sup> big and consists of a living/dining area with fireplace and air-conditioning, 4 big bedrooms, a new bathroom with bath, a large kitchen with breakfast area and a spacious naya. The second house (wooden chalet) is smaller (50m<sup>2</sup>) but very comfortable. It comprises a living/dining area with a new open-plan kitchen and air-conditioning, a shower room, a bedroom and a separate toilet. The 4,311m<sup>2</sup> plot is divided into 2 levels. The first level, where the houses are located, is fenced. There is also a beautiful swimming pool, a pergola, a BBQ and several garages (for 4 cars in total), as well as a laundry room with toilet and storage room. The garden has been nicely landscaped. The second level (not fenced) includes olive trees and part of the garden can be landscaped to your taste.