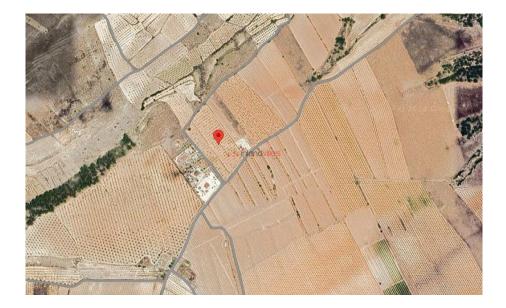

Golf: 25 min

Fast Internet & Phone

Exact location of plot: 38.460504, -1.081577

Land for sale in Yecla, but only minutes from Pinoso, with irrigation water (with meter) and electricity points to the land, the land is 23,000m<sup>2</sup> and is 7 minutes from the center of Pinoso.