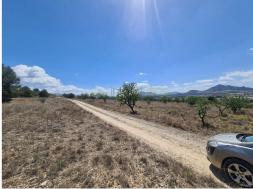

Sales class: Resale

Property type: Land

Bedrooms: 0
Bathrooms: 0

Swimming pool: No Plot area: 16200 m<sup>2</sup>

16,200m2 of land in Sax - Santa Eulalia. We are proud to offer this plot of land with good access to the motorway system, but with great mountain views. Water and electricity is close, but not on the land, so the buyer would be responsible for these, or, would be ideal for an off grid property. There is a petrol station with shop, and two very good restaurants withing walking distance. The plot is around 16,000m2, so suitable for a build of up to 640m2.

The panoramic views are amazing here, and there are neighbours in the area, but none overlook the plot. Behind is national park, so anything built here should retain a good level of privacy.