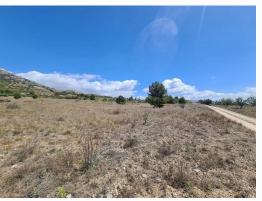

Sales class: Resale

Property type: Land

Bedrooms: 0
Bathrooms: 0

Swimming pool: No Plot area: 16200 m<sup>2</sup>

16,200m2 of land in Sax - Santa Eulalia. We are proud to offer this plot of land with good access to the motorway system, but with great mountain views. Water and electricity is close, but not on the land, so the buyer would be responsible for these, or, would be ideal for an off grid property. There is a petrol station with shop, and two very good restaurants withing walking distance. The plot is around 16,000m2, so suitable for a build of up to 640m2.

The panoramic views are amazing here, and there are neighbours in the area, but none overlook the plot. Behind is national park, so anything built here should retain a good level of privacy.