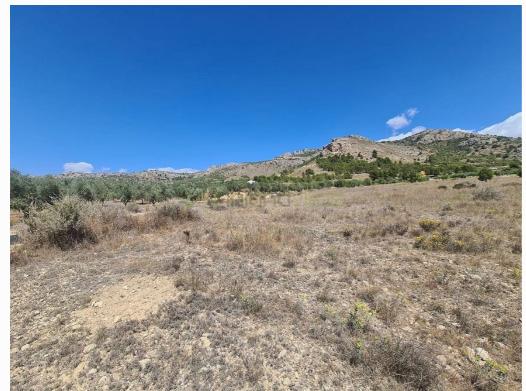

Sales class: Resale

Property type: Land

Bedrooms: 0
Bathrooms: 0

Swimming pool: No Plot area: 16200 m<sup>2</sup>

16,200m2 of land in Sax - Santa Eulalia. We are proud to offer this plot of land with good access to the motorway system, but with great mountain views. Water and electricity is close, but not on the land, so the buyer would be responsible for these, or, would be ideal for an off grid property. There is a petrol station with shop, and two very good restaurants withing walking distance. The plot is around 16,000m2, so suitable for a build of up to 640m2.

The panoramic views are amazing here, and there are neighbours in the area, but none overlook the plot. Behind is national park, so anything built here should retain a good level of privacy.