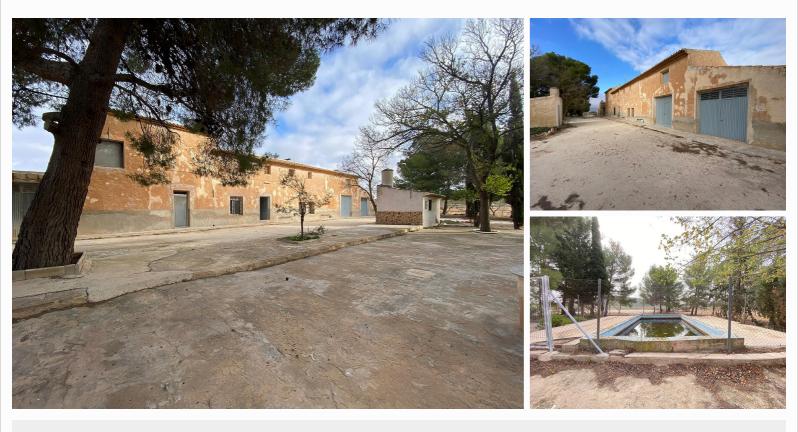

## ✓ Red eléctrica ✓ Agua de red ✓ Estufa de pellets

We are pleased to present this huge house with endless possibilities. This house is in desperate need of updating, if you have a vision of your perfect property in a lovely rural setting, surrounded by nature, this could be the property for you.

Located 10km from Pinoso and 17km from Yecla, surrounded by almond, olive and pine trees, this really is a nature lovers paradise. The house would make a spectacular family home, it could be divided up to accommodate additional family members, or possibly used as a business i.e. a wedding venue or a B&B, it is essential to check with the town hall regarding...